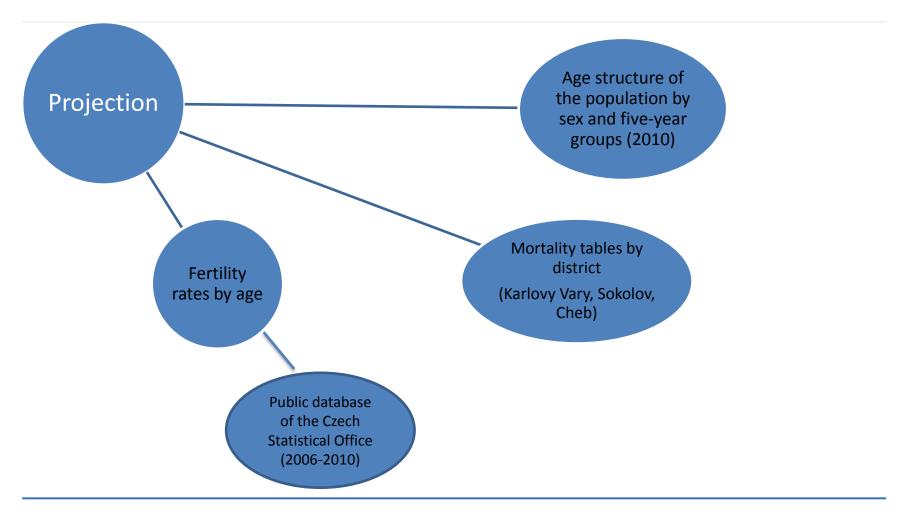

ě<br>postižené<br>Karlovarského kraje | Májová 582/19<br>Cheb                | po,st:8 -12, 13 -<br>16; ut,ct:8 -12,13<br>-15; pa:8 -12 | Městské<br>sady                | 260 m            | MHD Cheb            |
| Oblastní charita Ostrov                                   | U Nemocnice<br>1202 Ostrov           | po –pá:7 –17                                             | Ostrov,<br>nemocnice           | 700m             | MHD Ostrov          |
| Městské zařízení<br>sociálních služeb                     | Severní 5<br>Karlovy Vary            | ро –ра́:11 –13                                           | U kostela                      | 300 m            | MHD<br>Karlovy Vary |



#### **Ambulant services**





#### Projection of the Czech Republic







#### Projection of Karlovy Vary region





#### Projection of Karlovy Vary region





### Results of projection



|             | Number of facilities 2013 | Number of clients<br>2013 | Pottential<br>number of clients<br>2030 |
|-------------|---------------------------|---------------------------|-----------------------------------------|
| Residential | 28                        | 1 097                     | 1 412                                   |
| Ambulant    | 16                        | 1 438                     | 1 859                                   |
| Field       | 31                        | 3 177                     | 4 075                                   |
| Total       | 75                        | 5 709                     | 7 346                                   |

|              | Workers<br>2013 | Num