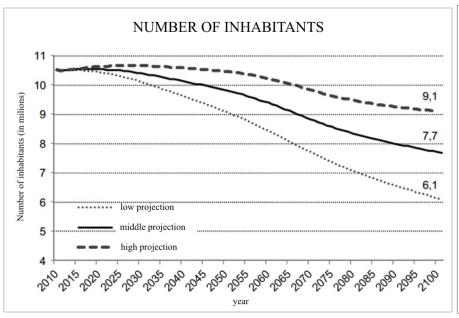

| MHD<br>Karlovy Vary |
| Centrum pro zdravotně<br>postižené<br>Karlovarského kraje | Májová 582/19<br>Cheb                | po,st:8 -12, 13 -<br>16; ut,ct:8 -12,13<br>-15; pa:8 -12 | Městské<br>sady                | 260 m            | MHD Cheb            |
| Oblastní charita Ostrov                                   | U Nemocnice<br>1202 Ostrov           | po –pá:7 –17                                             | Ostrov,<br>nemocnice           | 700m             | MHD Ostrov          |
| Městské zařízení<br>sociálních služeb                     | Severní 5<br>Karlovy Vary            | ро –ра́:11 –13                                           | U kostela                      | 300 m            | MHD<br>Karlovy Vary |



#### **Ambulant services**





#### Projection of the Czech Republic







#### Projection of Karlovy Vary region





#### Projection of Karlovy Vary region





### Results of projection



|             | Number of facilities 2013 | Number of clients<br>2013 | Pottential<br>number of clients<br>2030 |
|-------------|---------------------------|---------------------------|-----------------------------------------|
| Residential | 28                        | 1 097                     | 1 412                                   |
| Ambulant    | 16                        | 1 438                     | 1 859                                   |
| Field       | 31                        | 3 177                     | 4 075                                   |
| Total       | 75                        | 5 709                     | 7 346