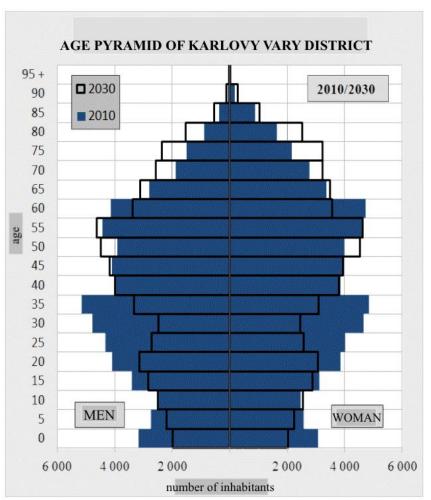

| po,st:8 -12, 13 -<br>16; ut,ct:8 -12,13<br>-15; pa:8 -12 | Městské<br>sady                | 260 m            | MHD Cheb            |
| Oblastní charita Ostrov                                   | U Nemocnice<br>1202 Ostrov           | po –pá:7 –17                                             | Ostrov,<br>nemocnice           | 700m             | MHD Ostrov          |
| Městské zařízení<br>sociálních služeb                     | Severní 5<br>Karlovy Vary            | ро –ра́:11 –13                                           | U kostela                      | 300 m            | MHD<br>Karlovy Vary |



#### **Ambulant services**





#### Projection of the Czech Republic







#### Projection of Karlovy Vary region





#### Projection of Karlovy Vary region





### Results of projection



|             | Number of facilities 2013 | Number of clients<br>2013 | Pottential<br>number of clients<br>2030 |
|-------------|---------------------------|---------------------------|-----------------------------------------|
| Residential | 28                        | 1 097                     | 1 412                                   |
| Ambulant    | 16                        | 1 438                     | 1 859                                   |
| Field       | 31                        | 3 177                     | 4 075                                   |
| Total       | 75                        | 5 709                     | 7 346                                   |

|              | Workers<br>2013 | Number of clients<br>to one worker<br>2013 | Pottencial number of workres 2030