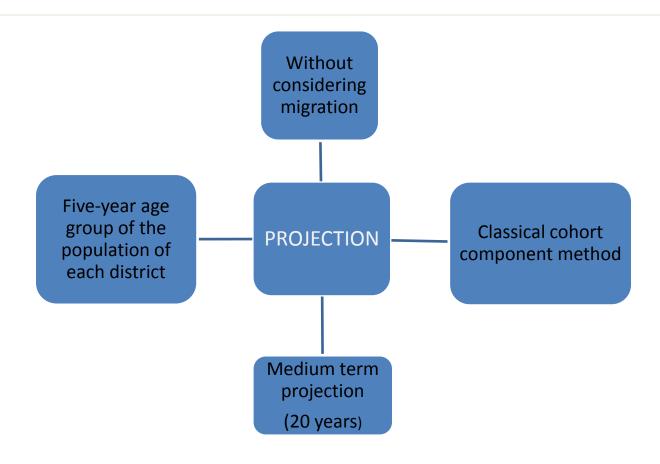

vá 582/19<br>Cheb                | po,st:8 -12, 13 -<br>16; ut,ct:8 -12,13<br>-15; pa:8 -12 | Městské<br>sady                | 260 m            | MHD Cheb            |
| Oblastní charita Ostrov                                   | U Nemocnice<br>1202 Ostrov           | po –pá:7 –17                                             | Ostrov,<br>nemocnice           | 700m             | MHD Ostrov          |
| Městské zařízení<br>sociálních služeb                     | Severní 5<br>Karlovy Vary            | ро –ра́:11 –13                                           | U kostela                      | 300 m            | MHD<br>Karlovy Vary |



#### **Ambulant services**





#### Projection of the Czech Republic







#### Projection of Karlovy Vary region





#### Projection of Karlovy Vary region





### Results of projection



|             | Number of facilities 2013 | Number of clients<br>2013 | Pottential<br>number of clients<br>2030 |
|-------------|---------------------------|---------------------------|-----------------------------------------|
| Residential | 28                        | 1 097                     | 1 412                                   |
| Ambulant    | 16                        | 1 438                     | 1 859                                   |
| Field       | 31                        | 3 177                     | 4 075                                   |
| Total       | 75                        | 5 709                     | 7 346                                   |

|              | Workers<br>2013 | Number of clients<br>to one worker<br>2013 | Po