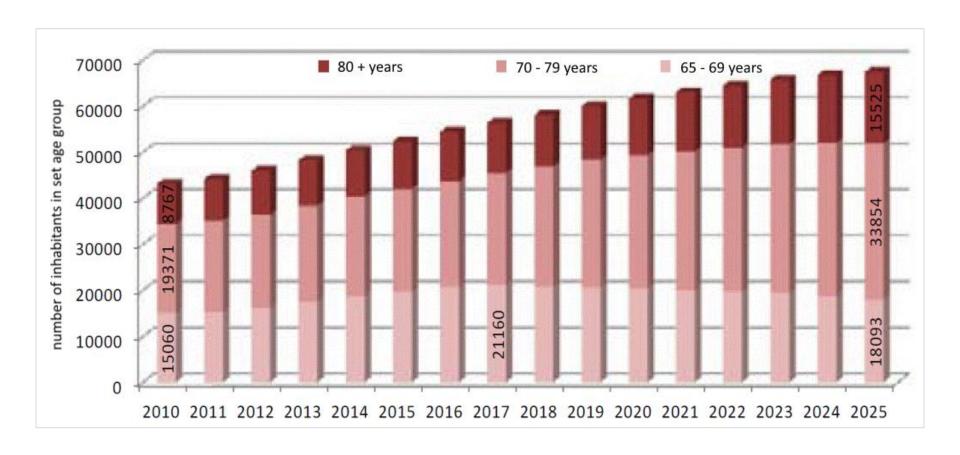

# SPATIO-TEMPORAL ACCESSIBILITY ANALYSIS OF SOCIAL SERVICES OF KARLOVY VARY REGION

Pavla Dědková











INVESTMENTS IN EDUCATION DEVELOPMENT





|              | 2005   | 2006    | 2007   | 2008   | 2009   | 2010   | 2011   | 2012   |
|--------------|--------|---------|--------|--------|--------|--------|--------|--------|
| Region total | 39 238 | 40  065 | 41 038 | 42 119 | 43 228 | 44 261 | 46 155 | 48 400 |
| Karlovy Vary | 17 169 | 17 410  | 17 367 | 17 768 | 18 215 | 18 621 | 19 362 | 20 144 |
| Sokolov      | 10 828 | 11 166  | 11 498 | 11 884 | 12 222 | 12 500 | 13 026 | 13 727 |
| Cheb         | 11 421 | 11 498  | 12 173 | 12 647 | 12 791 | 13 140 | 13 767 | 14 529 |



#### Karlovy Vary region





#### Social services for seniors

2 762 providers

10,5% seniors

480 rest homes

37 777 beds

Field/ ambulant/ residential



| Type of service                                          | Karlovy<br>Vary | Sokolov | Cheb | TOTAL |
|----------------------------------------------------------|-----------------|---------|------|-------|
| Day care                                                 | 7               | 8       | 5    | 20    |
| Rest homes                                               | 5               | 3       | 8    | 16    |
| Social services offered in medical and hospital services | 2               | 3       | 4    | 9     |
| Skilled social consultancy                               | 2               | 1       | 2    | 5     |
| Personal assistance