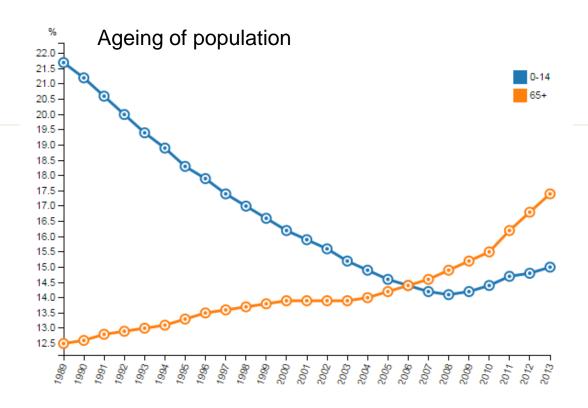

# SPATIO-TEMPORAL ACCESSIBILITY ANALYSIS OF SOCIAL SERVICES OF KARLOVY VARY REGION

Pavla Dědková











INVESTMENTS IN EDUCATION DEVELOPMENT





|              | 2005   | 2006    | 2007   | 2008   | 2009   | 2010   | 2011   | 2012   |
|--------------|--------|---------|--------|--------|--------|--------|--------|--------|
| Region total | 39 238 | 40  065 | 41 038 | 42 119 | 43 228 | 44 261 | 46 155 | 48 400 |
| Karlovy Vary | 17 169 | 17 410  | 17 367 | 17 768 | 18 215 | 18 621 | 19 362 | 20 144 |
| Sokolov      | 10 828 | 11 166  | 11 498 | 11 884 | 12 222 | 12 500 | 13 026 | 13 727 |
| Cheb         | 11 421 | 11 498  | 12 173 | 12 647 | 12 791 | 13 140 | 13 767 | 14 529 |



#### Karlovy Vary region





#### Social services for seniors

2 762 providers

10,5% seniors

480 rest homes

37 777 beds

Field/ ambulant/ residential



| Type of service                                          | Karlovy<br>Vary | Sokolov | Cheb | TO