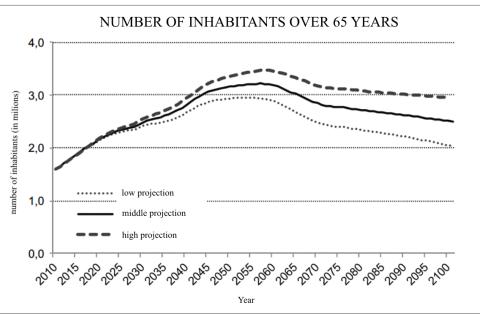

MHD<br>Karlovy Vary |
| Centrum pro zdravotně<br>postižené<br>Karlovarského kraje | Májová 582/19<br>Cheb                | po,st:8 -12, 13 -<br>16; ut,ct:8 -12,13<br>-15; pa:8 -12 | Městské<br>sady                | 260 m            | MHD Cheb            |
| Oblastní charita Ostrov                                   | U Nemocnice<br>1202 Ostrov           | po –pá:7 –17                                             | Ostrov,<br>nemocnice           | 700m             | MHD Ostrov          |
| Městské zařízení<br>sociálních služeb                     | Severní 5<br>Karlovy Vary            | ро –ра́:11 –13                                           | U kostela                      | 300 m            | MHD<br>Karlovy Vary |



#### **Ambulant services**





#### Projection of the Czech Republic







#### Projection of Karlovy Vary region





#### Projection of Karlovy Vary region





### Results of projection



|             | Number of facilities 2013 | Number of clients<br>2013 | Pottential<br>number of clients<br>2030 |
|-------------|---------------------------|---------------------------|-----------------------------------------|
| Residential | 28                        | 1 097                     | 1 412                                   |
| Ambulant    | 16                        | 1 438                     | 1 859                                   |
| Field       | 31                        | 3 177                     | 4 075                                   |
| Total       | 75                        | 5 709                     | 7 346