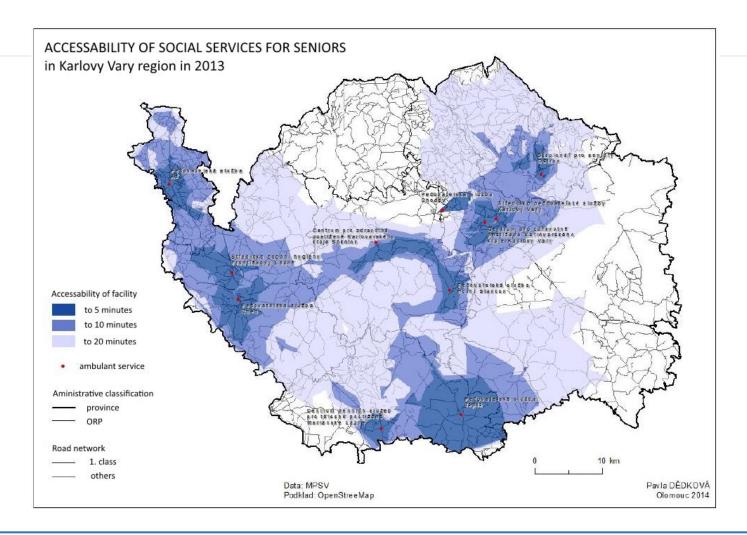

| 180 m            | MHD<br>Karlovy Vary |
| Centrum pro zdravotně<br>postižené<br>Karlovarského kraje | Májová 582/19<br>Cheb                | po,st:8 -12, 13 -<br>16; ut,ct:8 -12,13<br>-15; pa:8 -12 | Městské<br>sady                | 260 m            | MHD Cheb            |
| Oblastní charita Ostrov                                   | U Nemocnice<br>1202 Ostrov           | po –pá:7 –17                                             | Ostrov,<br>nemocnice           | 700m             | MHD Ostrov          |
| Městské zařízení<br>sociálních služeb                     | Severní 5<br>Karlovy Vary            | ро –ра́:11 –13                                           | U kostela                      | 300 m            | MHD<br>Karlovy Vary |



#### **Ambulant services**





#### Projection of the Czech Republic







#### Projection of Karlovy Vary region





#### Projection of Karlovy Vary region





### Results of projection



|             | Number of facilities 2013 | Number of clients<br>2013 | Pottential<br>number of clients<br>2030 |
|-------------|---------------------------|---------------------------|-----------------------------------------|
| Residential | 28                        | 1 097                     | 1 412                                   |
| Ambulant    | 16                        | 1 438                     | 1 859                                   |
| Field       | 31                        | 3 177                     | 4 075                                   |
| Total       | 75                        | 5 709