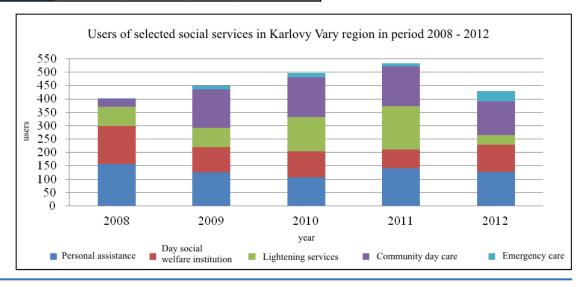

#### Social services for seniors

2 762 providers

10,5% seniors

480 rest homes

37 777 beds

Field/ ambulant/ residential

| Type of service                                          | Karlovy<br>Vary | Sokolov | Cheb | TOTAL |
|----------------------------------------------------------|-----------------|---------|------|-------|
| Day care                                                 | 7               | 8       | 5    | 20    |
| Rest homes                                               | 5               | 3       | 8    | 16    |
| Social services offered in medical and hospital services | 2               | 3       | 4    | 9     |
| Skilled social consultancy                               | 2               | 1       | 2    | 5     |
| Personal assistance                                      | 2               | 2       | 1    | 5     |
| Day social welfare institution                           | 2               |         | 1    | 3     |
| Lightening services                                      | 1               |         | 2    | 3     |
| Emergency care                                           | 2               |         |      | 2     |
| Community day care                                       |                 |         | 1    | 1     |
| Actuate services for seniors and persons with handicap   |                 |         | 1    | 1     |
| Weekly social welfare institutions                       | 1               |         |      | 1     |
| Homes with individual regime                             |                 | 1       |      | 1     |
| TOTAL                                                    | 24              | 18      | 25   | 67    |

#### Field services

#### **Ambulant services**