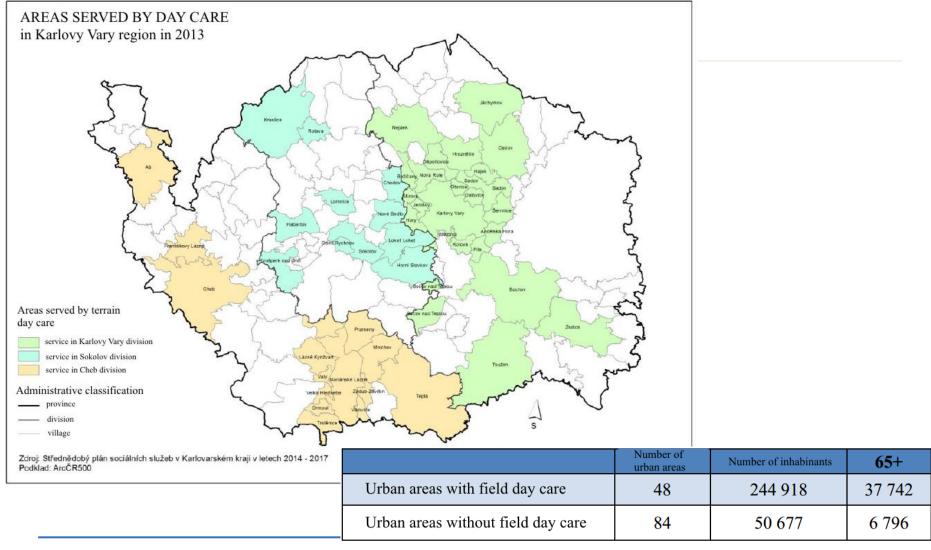

| 2               |         | 1    | 3     |
| Lightening services                                      | 1               |         | 2    | 3     |
| Emergency care                                           | 2               |         |      | 2     |
| Community day care                                       |                 |         | 1    | 1     |
| Actuate services for seniors and persons with handicap   |                 |         | 1    | 1     |
| Weekly social welfare institutions                       | 1               |         |      | 1     |
| Homes with individual regime                             |                 | 1       |      | 1     |
| TOTAL                                                    | 24              | 18      | 25   | 67    |





#### Field services





#### Ambulant services

| Service                                                   | Address                              | Opening hours                                            | Closest stop                   | Distance to stop |                     |
|-----------------------------------------------------------|--------------------------------------|----------------------------------------------------------|--------------------------------|------------------|---------------------|
| Správa zdravotních a<br>sociálních služeb Cheb            | Dřevařská<br>2137/13 Cheb            | dle objednávek                                           | nejbližší<br>zastávka<br>1,3km |                  |                     |
| Centrum pro zdravotně<br>postižené<br>Karlovarského kraje | Rokycano